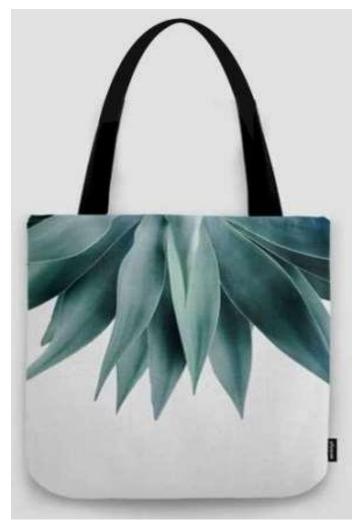

## **GRS Certified Sustainable Tote Bag**

WIDTH : 14 "Inches / 35 Cms

HEIGHT: 16 " inches / 40 Cms

## **Digital Printed Tote Bags**