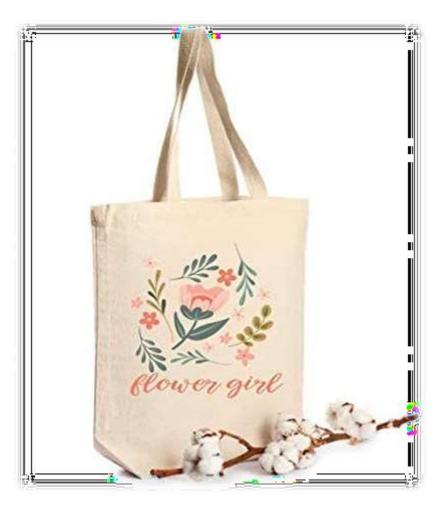

## **GRS Certified Sustainable Tote Bag**

WIDTH : 14 "Inches / 35 Cms

HEIGHT: 16 " inches / 40 Cms

## **PRINTED TOTE BAGS**

Size : 14" x 18"

#### **Flower Carrier Bag**