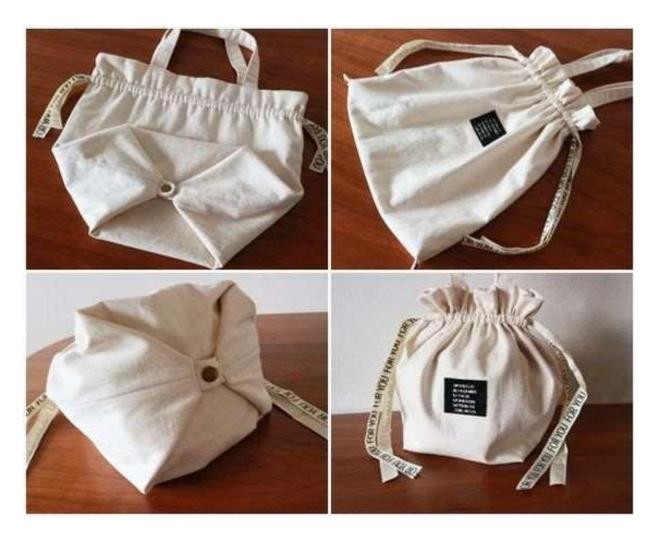

iendly



Reduce Carbon Footprint by 30 % Free from Harmful Chemicals such as APEO and NPEO No water consumption from yarn to bag making process



Additional Customization

Antimicrobial properties and Water Resistant Finish can be added on request



## **GRS Certified Sustainable Tote Bag**

WIDTH : 14 "Inches / 35 Cms

HEIGHT: 16 " inches / 40 Cms







## **PRINTED TOTE BAGS**



Size : 14" x 18"







## **Digital Printed Tote Bags**







#### **Packaging Bags**





#### **Dust covers**

#### **Accessories Dust Bag**







#### **Duvet Cover**

#### **Sheet Set Bags**







#### **Suitcase Covers**

**Coat Cover** 







#### Wine Bottle Bags

#### **Bottle Bags**









#### **Boot Bag**

### Shoe Dust Covers

**Shoe Cover** 







**Yoga Mat Covers** 

**Tote Bags** 





#### Multi Functional Extendable Carry Bag







#### **Flower Carrier Bag**







#### **News Paper Carrier**

#### **Utensils Carrier**







#### Laundry Bags

#### **Quilt Cover**





# **Spill Kit Bag**



# **Global Partnership for Development**











#### Free of Cost Sewing Machines to under privileged women to earn money !!



Improve economic status of women in Rural Areas and make them Self Reliant !!!



# **STITCHING DREAMS !!**



#### TRAINING CENTRES RUN BY NGO'S





# **Proposal to Join Ethical Trading Initiative !**



**Organize Staff Training !** 

Taking Responsibilities in Supply Chain !

**Review sourcing strategies and Polices!** 

Buying Responsibly !



Collaboration with NGO's !

**Organize Training center's for stitching !** 

**Generate Employment i