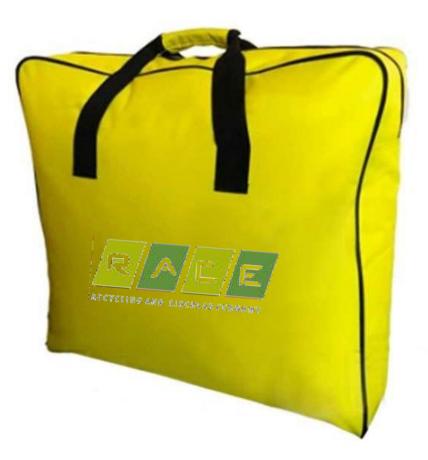

## **GRS Certified Sustainable Tote Bag**

WIDTH : 14 "Inches / 35 Cms

HEIGHT: 16 " inches / 40 Cms