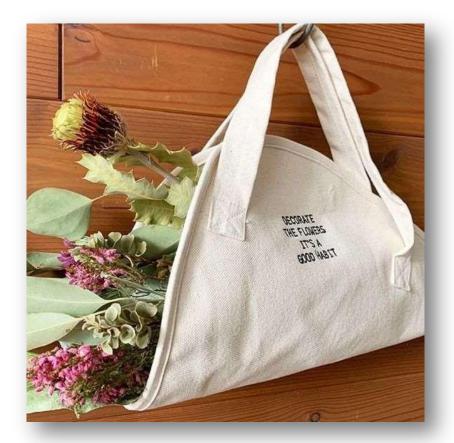

rom Harmful Chemicals such as APEO and NPEO No water consumption from yarn to bag making process



Additional Customization

Antimicrobial properties and Water Resistant Finish can be added on request



## **GRS Certified Sustainable Tote Bag**

WIDTH : 14 "Inches / 35 Cms

HEIGHT: 16 " inches / 40 Cms







## **PRINTED TOTE BAGS**



Size : 14" x 18"







## **Digital Printed Tote Bags**







#### **Packaging Bags**





#### **Dust covers**

#### **Accessories Dust Bag**







#### **Duvet Cover**

#### **Sheet Set Bags**







#### **Suitcase Covers**

**Coat Cover** 







#### Wine Bottle Bags

#### **Bottle Bags**









#### **Boot Bag**

### Shoe Dust Covers

**Shoe Cover** 







**Yoga Mat Covers** 

**Tote Bags** 





#### Multi Functional Extendable Carry Bag







#### **Flower Carrier Bag**







#### **News Paper Carrier**

#### **Utensils Carrier**







#### Laundry Bags

#### **Quilt Cover**





# **Spill Kit Bag**



# **Global Partnership for Development**











#### Free of Cost Sewing Machines to under privileged women to earn money !!



Improve economic status of women in Rural Areas and make them Self Reliant !!!



# **STITCHING DREAMS !!**



#### TRAINING CENTRES RUN BY NGO'S





# **Proposal to Join Ethical Trading Initiative !**



**Organize Staff Training !** 

Taking Responsibilities in Supply Chain !

**Review sourcing strategies and Polices!** 

Buying Responsibly !



Collaboration with NGO's !

**Organize Training center's for stitching !** 

**Generate Employment in Rural areas !** 



#### EXTENDED PRODUCER RES