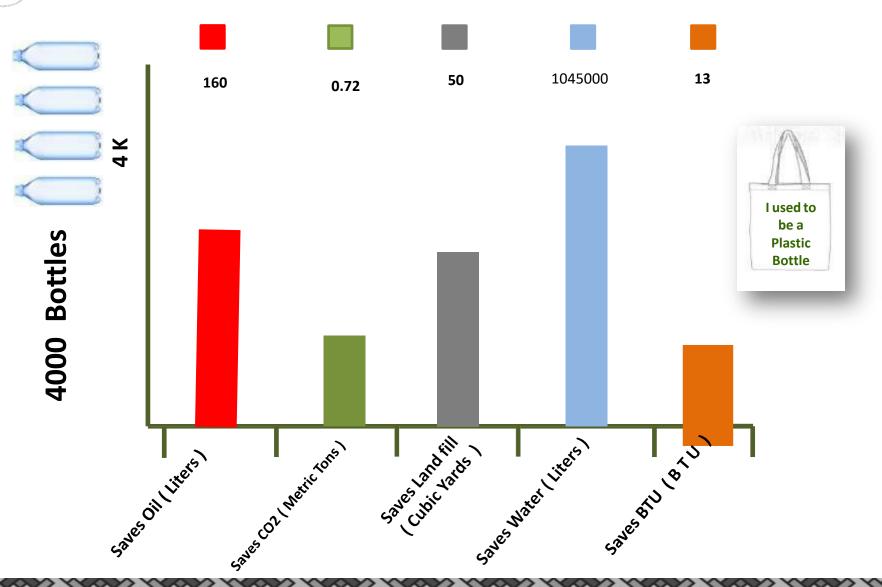

#### **Eco-saving potential through Recycled waste Plastic Bottles**

# 1000 Bags – Carbon Footprint