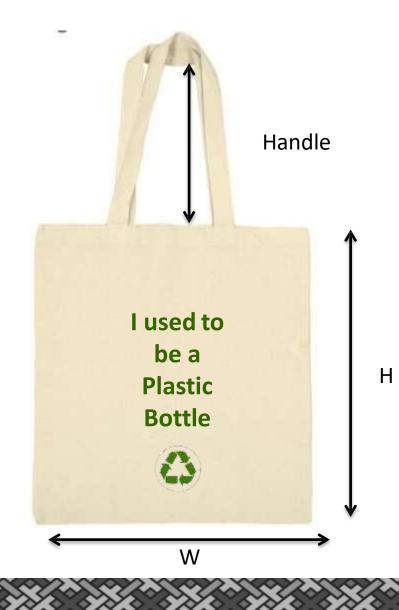

## **GRS Certified Sustainable Tote Bag**

WIDTH : 14 "Inches / 35 Cms

HEIGHT: 16 " inches / 40 Cms