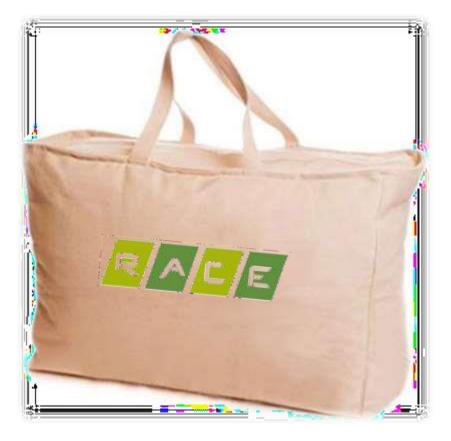

## **GRS Certified Sustainable Tote Bag**

WIDTH : 14 "Inches / 35 Cms

HEIGHT: 16 " inches / 40 Cms

## **PRINTED TOTE BAGS**

Size : 14" x 18"