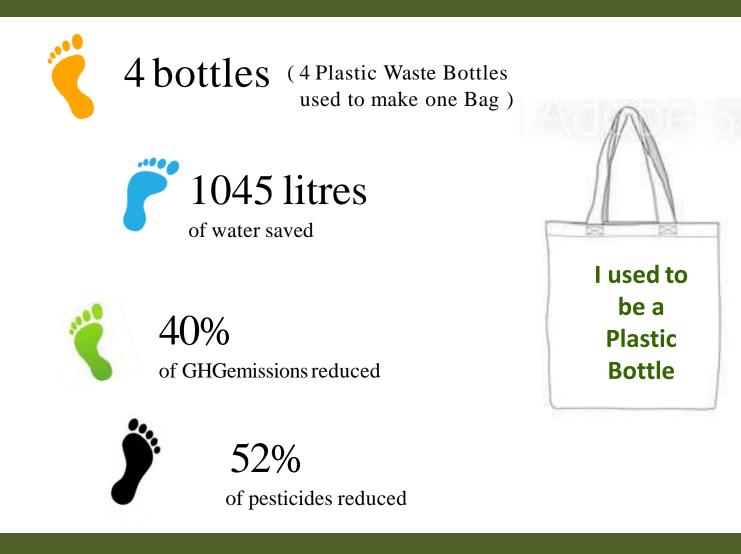

#### **Eco-saving potential through Recycled waste Plastic Bottles**

# 1000 Bags – Carbon Footprint